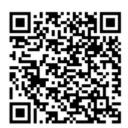

| COURSE NO    | 174080640           |
|--------------|---------------------|
| COURSE TITLE | FDCPA Certification |

Scanning this code takes you directly to the State Bar of Texas MCLE reporting tool with information for this course automatically filled in.

For an attorney to report your attendance, simply scan the code, log in, certify that the requested credit is correct, and click submit.

Click on this link to create or download a QR barcode of different sizes, go to: https://www.texasbar.com/qr?crs=174080640